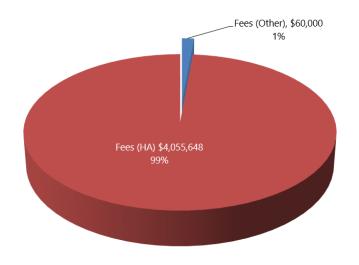

## FY2022 COCC OPERATING BUDGET

| Major Budget Category             | FY2022 Budget |
|-----------------------------------|---------------|
| Fees (Other)                      | 60,000        |
| Fees (HA                          | 4,055,648     |
| Total Operating Receipts          | 4,115,648     |
| Administrative Expense            | 4,072,801     |
| Utilities (Labor/Benefits)        | 49,033        |
| Maintenance (Labor/Benefits)      | 121,421       |
| Protective Services               | 0             |
| General Expenses                  | 208,065       |
| Total Operating Expenses          | 4,451,320     |
| Total Operating Surplus/Shortfall | (335,672)     |

#### **FY 2022 COCC Operating Income**