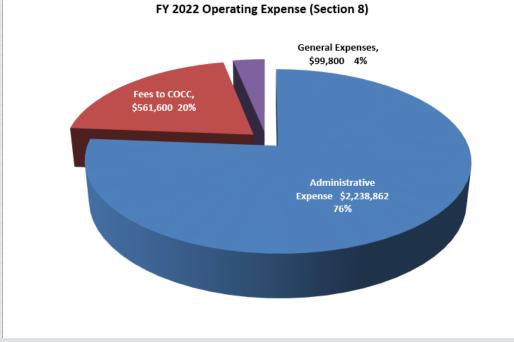

#### **FY2022 COCC Operating Expenses**

## FY2022 SECTION 8 ADMINISTRATIVE BUDGET

| FY2022 Section 8 Operating Budget |               |  |  |  |
|-----------------------------------|---------------|--|--|--|
|                                   |               |  |  |  |
| Major Budget Category             | FY2022 Budget |  |  |  |
| Administrative Fees               | 2,807,123     |  |  |  |
| Other Operating Receipts          | 112,000       |  |  |  |
| Total Income                      | 2,919,123     |  |  |  |
| Administrative Expense            | 2,238,863     |  |  |  |
| Fees to COCC                      | 561,600       |  |  |  |
| Protective Services               | 0             |  |  |  |
| General Expenses                  | 99,800        |  |  |  |
| Total Expenses                    | 2,900,263     |  |  |  |
| Operating Shortfall/(Shortfall)   | 18,860        |  |  |  |