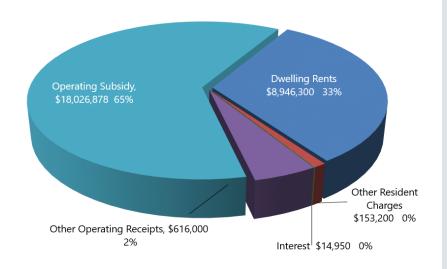

## FY2022 AMPs Operating Budget

| Major Budget Category             | FY2022 Budget |
|-----------------------------------|---------------|
| Dwelling Rents                    | 8,946,300     |
| Other Resident Charges            | 153,200       |
| Interest                          | 14,950        |
| Other Operating Receipts          | 616,000       |
| Operating Subsidy                 | 18,026,878    |
| Total Operating Receipts          | 27,757,328    |
| Administrative Expense            | 3,400,284     |
| Total Fees to COCC                | 2,777,586     |
| Resident Services                 | 678,463       |
| Utilities                         | 7,448,307     |
| Maintenance                       | 10,247,859    |
| Protective Services               | 948,079       |
| Debt Service EPC                  | 314,508       |
| General Expenses                  | 1,560,635     |
| Total Operating Expenses          | 27,375,721    |
| Total Operating Surplus/Shortfall | 381,607       |

#### **FY2022 AMPs Operating Income**