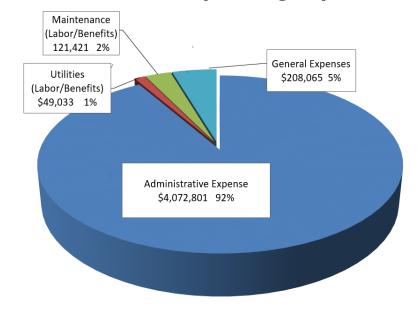

## FY2022 COCC OPERATING BUDGET

| Major Budget Category             | FY2022 Budget |
|-----------------------------------|---------------|
| Fees (Other)                      | 60,000        |
| Fees (HA                          | 4,055,648     |
| Total Operating Receipts          | 4,115,648     |
| Administrative Expense            | 4,072,801     |
| Utilities (Labor/Benefits)        | 49,033        |
| Maintenance (Labor/Benefits)      | 121,421       |
| Protective Services               | 0             |
| General Expenses                  | 208,065       |
| Total Operating Expenses          | 4,451,320     |
| Total Operating Surplus/Shortfall | (335,672)     |

#### **FY2022 COCC Operating Expenses**