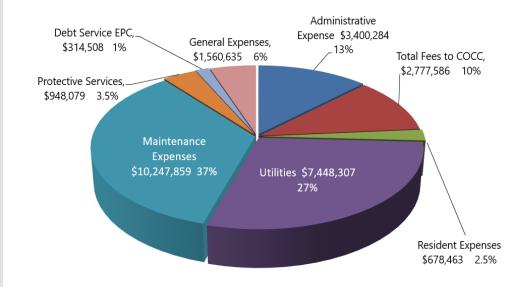

## FY2022 AMPs Operating Budget

| Major Budget Category             | FY2022 Budget |
|-----------------------------------|---------------|
| Dwelling Rents                    | 8,946,300     |
| Other Resident Charges            | 153,200       |
| Interest                          | 14,950        |
| Other Operating Receipts          | 616,000       |
| Operating Subsidy                 | 18,026,878    |
| Total Operating Receipts          | 27,757,328    |
| Administrative Expense            | 3,400,284     |
| Total Fees to COCC                | 2,777,586     |
| Resident Services                 | 678,463       |
| Utilities                         | 7,448,307     |
| Maintenance                       | 10,247,859    |
| Protective Services               | 948,079       |
| Debt Service EPC                  | 314,508       |
| General Expenses                  | 1,560,635     |
| Total Operating Expenses          | 27,375,721    |
| Total Operating Surplus/Shortfall | 381,607       |

#### **FY2022 AMPs Operating Expenses**