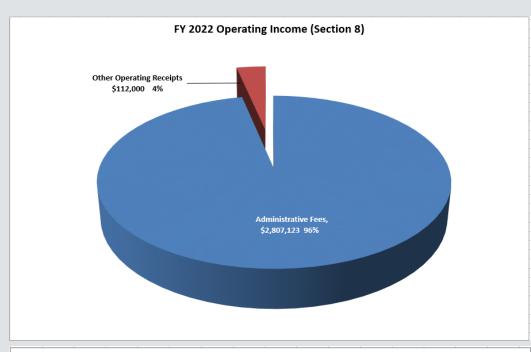

#### **FY 2022 COCC Operating Income**

## FY2022 SECTION 8 ADMINISTRATIVE BUDGET

| FY2022 Section 8 Operating Budget |               |  |  |  |
|-----------------------------------|---------------|--|--|--|
|                                   |               |  |  |  |
| Major Budget Category             | FY2022 Budget |  |  |  |
| Administrative Fees               | 2,807,123     |  |  |  |
| Other Operating Receipts          | 112,000       |  |  |  |
| Total Income                      | 2,919,123     |  |  |  |
| Administrative Expense            | 2,238,863     |  |  |  |
| Fees to COCC                      | 561,600       |  |  |  |
| Protective Services               | 0             |  |  |  |
| General Expenses                  | 99,800        |  |  |  |
| Total Expenses                    | 2,900,263     |  |  |  |
| Operating Shortfall/(Shortfall)   | 18,860        |  |  |  |